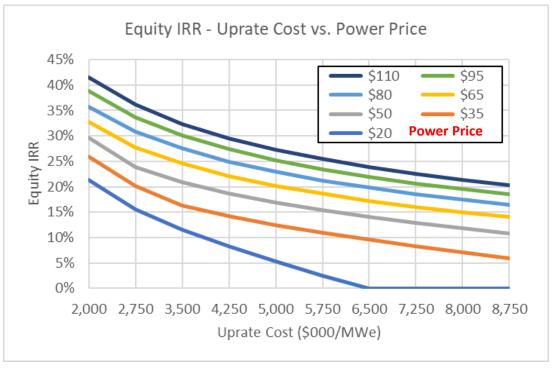

| Power PTCs      | 8.2%  |               | \$44.66       | No H2 Gen       |
|                     |           | No IRA          | 1.1%  |               | NA Da         | \$5.31          |
| Uprate + LTE        | \$775,466 | ITC + H2        | 9.8%  |               | NA ITS        | \$1.34          |
|                     |           | Power PTCs + H2 | 9.5%  |               | NA Por        | <b>\$1.30</b>   |
|                     |           | No IRA          | 2.0%  |               | NA Da         | \$4.46          |
| Uprate + HTE        | \$847,483 | ITC + H2        | 11.8% |               | NA IT         | \$0.88          |
|                     |           | Power PTCs + H2 | 11.2% | ,             | <b>√NA</b> P¤ | <b>\</b> \$0.85 |



## Task 3: Output Sensitivity Examples





#### Task "4": Refined User Interface and User Guide

| Key Project Inputs                                       | Ingels.    |             | Teles