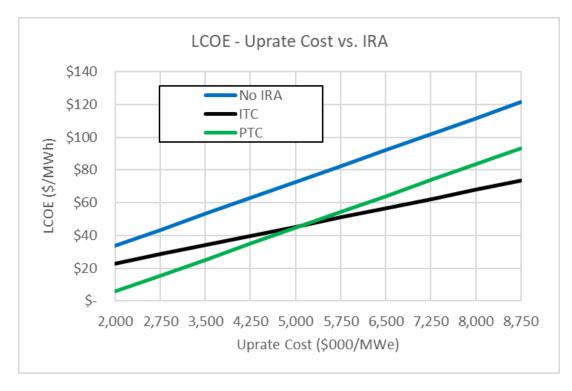

# Task 3: Results Summary Example

| Total Capital Costs |           | Project IRR     |       | LCOE (\$/MWh) | LCOH (\$/kg)  |                 |
|---------------------|-----------|-----------------|-------|---------------|---------------|-----------------|
|                     |           | No IRA          | 5.1%  | ,             | \$72.69 Na    | ↑No H2 Gen      |
| Uprate Only         | \$631,568 | ITC             | 8.3%  |               | \$45.40       | No H2 Gen       |
|                     |           | Power PTCs      | 8.2%  |               | \$44.66       | No H2 Gen       |
|                     |           | No IRA          | 1.1%  |               | NA Da         | \$5.31          |
| Uprate + LTE        | \$775,466 | ITC + H2        | 9.8%  |               | NA ITS        | \$1.34          |
|                     |           | Power PTCs + H2 | 9.5%  |               | NA Por        | <b>\$1.30</b>   |
|                     |           | No IRA          | 2.0%  |               | NA Da         | \$4.46          |
| Uprate + HTE        | \$847,483 | ITC + H2        | 11.8% |               | NA IT         | \$0.88          |
|                     |           | Power PTCs + H2 | 11.2% | ,             | <b>√NA</b> P¤ | <b>\</b> \$0.85 |

## Task 3: Output Sensitivity Examples