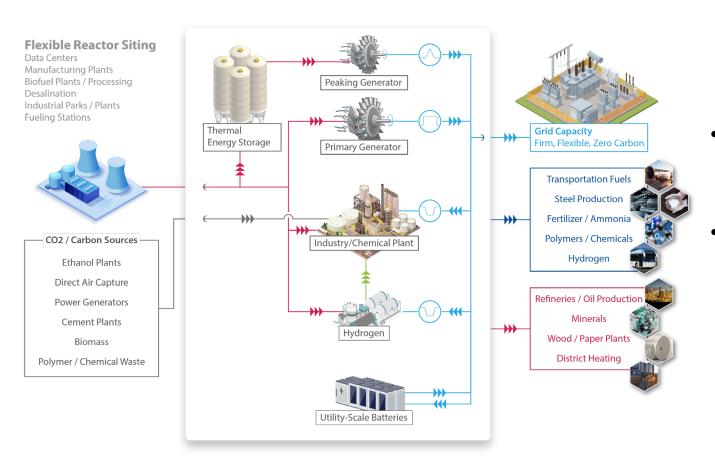

## Task 1: Hydrogen Market Overview

- Current US hydrogen consumption is ~10 million metric tonnes per yr
- Hydrogen demand is projected to increase by 10+ million metric tonnes per year by 2030