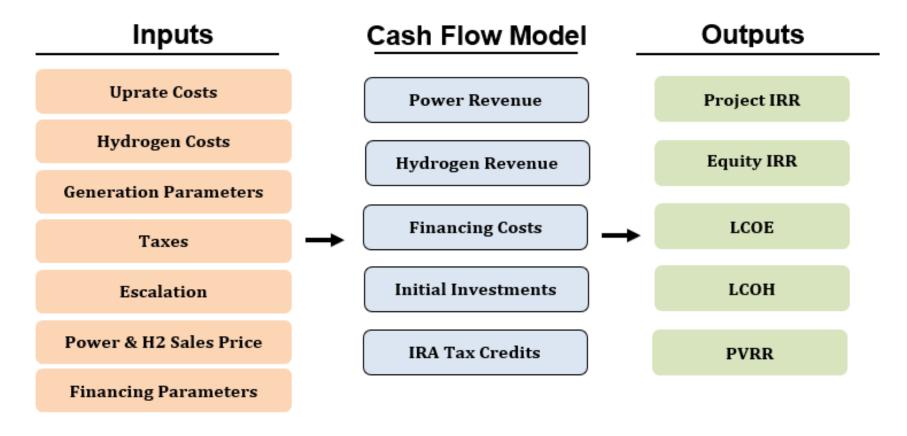

## Task 3: Business Case Development

**Objective:** Develop high-level financial model to assess impact of IRA on power uprates with and without hydrogen cogeneration

# Task 3: Results Summary Example

| Total Capital Costs |           | Project IRR     |       | LCOE (\$/MWh) | LCOH (\$/kg)  |                 |
|---------------------|-----------|-----------------|-------|---------------|---------------|-----------------|
|                     |           | No IRA          | 5.1%  | ,             | \$72.69 Na    | ↑No H2 Gen      |
| Uprate Only         | \$631,568 | ITC             | 8.3%  |               | \$45.40       | No H2 Gen       |
|                     |           | Power PTCs      | 8.2%  |               | \$44.66       | No H2 Gen       |
|                     |           | No IRA          | 1.1%  |               | NA Da         | \$5.31          |
| Uprate + LTE        | \$775,466 | ITC + H2        | 9.8%  |               | NA ITS        | \$1.34          |
|                     |           | Power PTCs + H2 | 9.5%  |               | NA Por        | <b>\$1.30</b>   |
|                     |           | No IRA          | 2.0%  |               | NA Da         | \$4.46          |
| Uprate + HTE        | \$847,483 | ITC + H2        | 11.8% |               | NA IT         | \$0.88          |
|                     |           | Power PTCs + H2 | 11.2% | ,             | <b>√NA</b> P¤ | <b>\</b> \$0.85 |