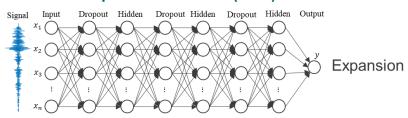

#### **Concrete NDE**

Shallow ML models e.g. Support Vector Regression (SVR) (support vector machine for regression)

Min.  $\frac{1}{2}||w||^2a_0$ 

Constrain:  $|y_i - x_i| < \varepsilon$ 

Input: Extracted and selected features

#### Input: Time-domain signal and frequency spectrum

#### **Deep Neural Network (DNN)**