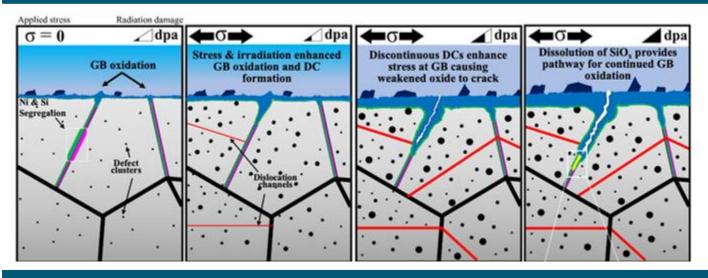

Concrete NDE

### **Cable degradation**



L. Fifield (PNNL) Cable aging and gap analysis



**B. Glass (PNNL)** Cable NDE **CP-Cable online monitoring** 

### **Emerging areas**



X. Chen (ORNL) Operation beyond 80

T. Lach (ORNL)

Baffle bolt PIE



### **Global Collaboration and Partnership**







Canadian Nuclear Laboratories













































The Japan Concrete Aging Management Program (JCAMP) and more

### **Stakeholder Relationships**





Additional engagement is welcome



### **Materials Research Areas**











Reactor Pressure Vessel Core
Internals &
Pressure
Boundaries

Mitigation Technologies

Concrete Degradation

Cable Degradation



### **High fluence effect on RPV**







#### Mechanism of irradiation-assisted stress corrosion cracking



### Long-term thermal aging of alloy 690 and its weldment









### Stress corrosion cracking of metal alloys



#### Characterization of harvested baffle former bolts









### **Harvesting and Mitigation**

### **Materials harvesting**







### Advanced weld repairing



ABSI laser welding technique (courtesy of EPRI)



### Modeling and simulation of irradiated concrete



siderite

RIVE (-), test reactor data

RIVE (%)



### **Concrete Degradation**

#### **Concrete NDE**









Shallow ML models e.g. Support Vector Regression (SVR) (support vector machine for regression)

Min.  $\frac{1}{2}||w||^2a_0$ 

Constrain:  $|y_i - x_i| < \varepsilon$ 

Input: Extracted and selected features

#### Input: Time-domain signal and frequency spectrum

#### **Deep Neural Network (DNN)**