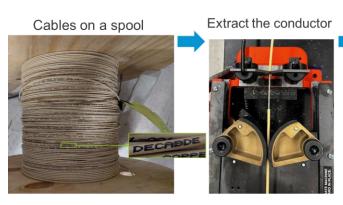

n cracking of metal alloys



#### Characterization of harvested baffle former bolts









### **Harvesting and Mitigation**

### **Materials harvesting**







### Advanced weld repairing



ABSI laser welding technique (courtesy of EPRI)



### Modeling and simulation of irradiated concrete



siderite

RIVE (-), test reactor data

RIVE (%)



### **Concrete Degradation**

#### **Concrete NDE**









Shallow ML models e.g. Support Vector Regression (SVR) (support vector machine for regression)

Min.  $\frac{1}{2}||w||^2a_0$ 

Constrain:  $|y_i - x_i| < \varepsilon$ 

Input: Extracted and selected features

#### Input: Time-domain signal and frequency spectrum

#### **Deep Neural Network (DNN)**



# **Irradiated concrete**



e) GE/J45, f) GC/G45.





### Cable aging research









### **Cable NDE and online monitoring**









## **Sustaining National Nuclear Assets**

*lwrs.inl.gov* 

Thank you for your attention Questions?