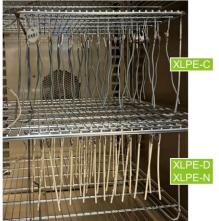

acking of metal alloys



#### Characterization of harvested baffle former bolts









### **Harvesting and Mitigation**

### **Materials harvesting**







### Advanced weld repairing



ABSI laser welding technique (courtesy of EPRI)



### Modeling and simulation of irradiated concrete



siderite

RIVE (-), test reactor data

RIVE (%)



### **Concrete Degradation**

#### **Concrete NDE**









Shallow ML models e.g. Support Vector Regression (SVR) (support vector machine for regression)

Min.  $\frac{1}{2}||w||^2a_0$ 

Constrain:  $|y_i - x_i| < \varepsilon$ 

Input: Extracted and selected features

#### Input: Time-domain signal and frequency spectrum

#### **Deep Neural Network (DNN)**



# **Irradiated concrete**



e) GE/J45, f) GC/G45.





### Cable aging research









### **Cable NDE and online monitoring**









## **Sustaining National Nuclear Assets**

*lwrs.inl.gov* 

Thank you for your attention Questions?