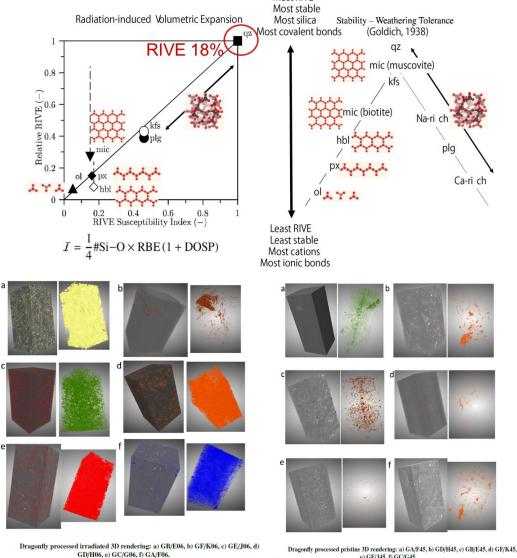

### Modeling and simulation of irradiated concrete

siderite

RIVE (-), test reactor data

RIVE (%)

# **Irradiated concrete**

e) GE/J45, f) GC/G45.