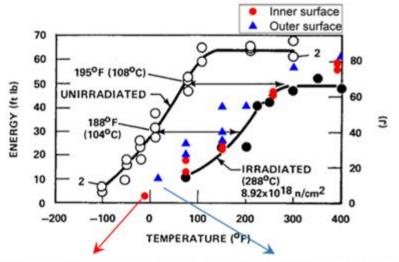

80



E. Tajuelo (ORNL) Irradiated concrete Harvesting



H. Sun (ORNL) Concrete NDE

### **Cable degradation**



L. Fifield (PNNL) Cable aging and gap analysis



**B. Glass (PNNL)** Cable NDE **CP-Cable online monitoring** 

### **Emerging areas**



X. Chen (ORNL) Operation beyond 80

T. Lach (ORNL)

Baffle bolt PIE



### **Global Collaboration and Partnership**







Canadian Nuclear Laboratories













































The Japan Concrete Aging Management Program (JCAMP) and more

### **Stakeholder Relationships**





Additional engagement is welcome



### **Materials Research Areas**











Reactor Pressure Vessel Core
Internals &
Pressure
Boundaries

Mitigation Technologies

Concrete Degradation

Cable Degradation



### **High fluence effect on RPV**







#### Mechanism of irradiation-assisted stress corrosion cracking



### Long-term thermal aging of alloy 690 and its weldment









### Stress corrosion cracking of metal alloys



#### Characterization of harvested baffle former bolts









### **Harvesting and Mitigation**

### **Materials harvesting**







### Advanced weld repairing



ABSI laser welding technique (courtesy of EPRI)



### Modeling and simulation of irradiated concrete



siderite

RIVE (-), test reactor data

RIVE (%)



### **Concrete Degradation**

#### **Concrete NDE**









Shallow ML models e.g. Support Vector Regression (SVR) (support vector machine for regression)

Min.  $\frac{1}{2}||w||^2a_0$ 

Constrain:  $|y_i - x_i| < \varepsilon$ 

Input: Extracted and selected features

#### Input: Time-