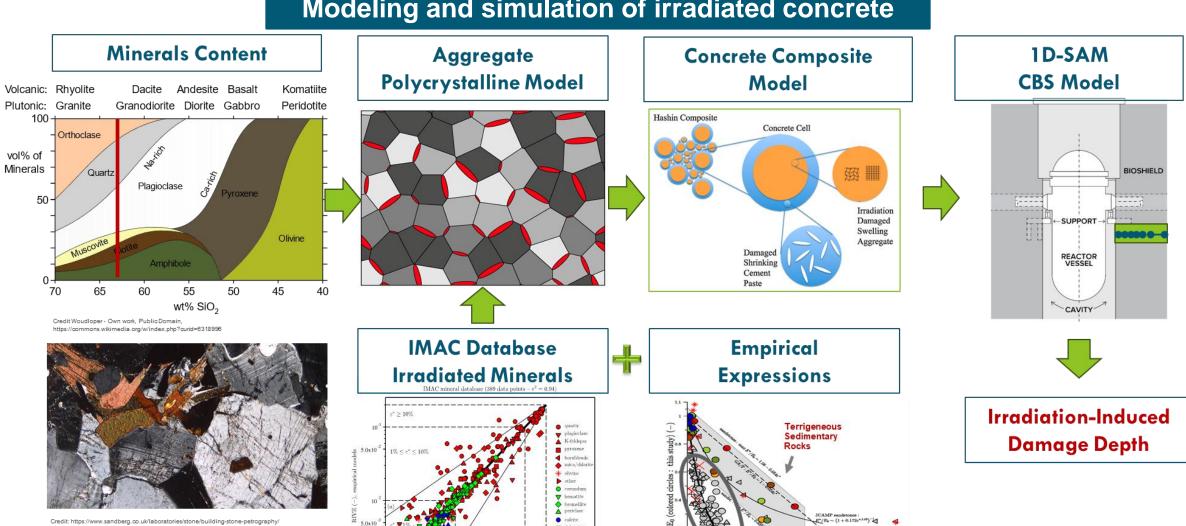

### Modeling and simulation of irradiated concrete

siderite

RIVE (-), test reactor data

RIVE (%)