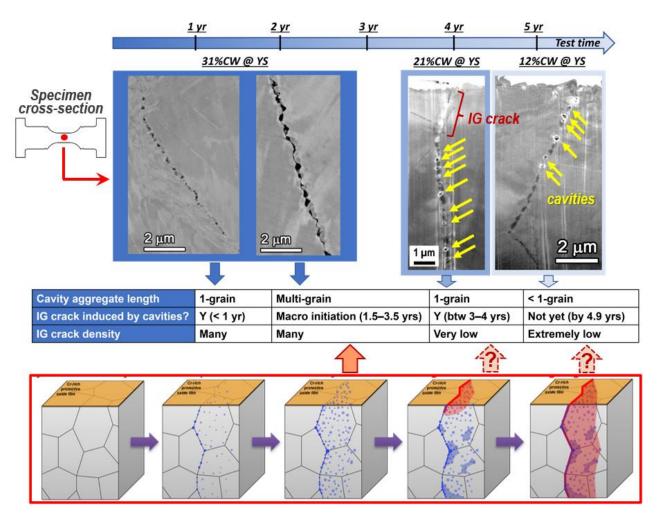

ble NDE **CP-Cable online monitoring** 

### **Emerging areas**



X. Chen (ORNL) Operation beyond 80

T. Lach (ORNL)

Baffle bolt PIE



### **Global Collaboration and Partnership**







Canadian Nuclear Laboratories













































The Japan Concrete Aging Management Program (JCAMP) and more

### **Stakeholder Relationships**





Additional engagement is welcome



### **Materials Research Areas**











Reactor Pressure Vessel Core
Internals &
Pressure
Boundaries

Mitigation Technologies

Concrete Degradation

Cable Degradation



### **High fluence effect on RPV**







#### Mechanism of irradiation-assisted stress corrosion cracking



### Long-term thermal aging of alloy 690 and its weldment









### Stress corrosion cracking of metal alloys



#### Characterization of harvested baffle former bolts









### **Harvesting and Mitigation**

### **Materials harvesting**







### Advanced weld repairing



ABSI laser welding technique (courtesy of EPRI)



### Modeling and simulation of irradiated concrete



siderite

RIVE (-), test reactor data

RIVE (%)



### **Concrete Degradation**

#### **Concrete NDE**









Shallow ML models e.g. Support Vector Regression (SVR) (support vector machine for regression)

Min.  $\frac{1}{2}||w||^2a_0$ 

Constrain:  $|y_i - x_i| < \varepsilon$ 

Input: Extracted and selected features

#### Input: Time-domain signal and frequency spectrum

#### **Deep Neural Network (DNN)**



# **Irradiated concrete**



e) GE/J45, f) GC/G45.





### Cable aging research









### **Cable NDE and on