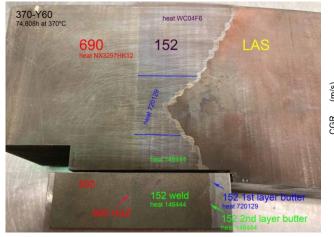

Cable aging and gap analysis



**B. Glass (PNNL)** Cable NDE **CP-Cable online monitoring** 

### **Emerging areas**



X. Chen (ORNL) Operation beyond 80

T. Lach (ORNL)

Baffle bolt PIE



### **Global Collaboration and Partnership**







Canadian Nuclear Laboratories













































The Japan Concrete Aging Management Program (JCAMP) and more

### **Stakeholder Relationships**





Additional engagement is welcome



### **Materials Research Areas**











Reactor Pressure Vessel Core
Internals &
Pressure
Boundaries

Mitigation Technologies

Concrete Degradation

Cable Degradation



### **High fluence effect on RPV**







#### Mechanism of irradiation-assisted stress corrosion cracking



### Long-term thermal aging of alloy 690 and its weldment









### Stress corrosion cracking of metal alloys



#### Characterization of harvested baffle former bolts









### **Harvesting and Mitigation**

### **Materials harvesting**







### Advanced weld repairing



ABSI laser welding technique (courtesy of EPRI)



### Modeling and simulation of irradiated concrete



siderite

RIVE (-), test reactor data

RIVE (%)



### **Concrete Degradation**

#### **Concrete NDE**









Shallow ML models e.g. Support Vector Regression (SVR) (support vector machine for regression)

Min.  $\frac{1}{2}||w||^2a_0$ 

Constrain:  $|y_i - x_i| < \varepsilon$ 

Input: Extracted and selected features

#### Input: Time-domain signal and frequency spectrum

#### **Deep Neural Network (DNN)**



# **Irradiated concrete**



e) GE/J45, f) GC/G45.





#