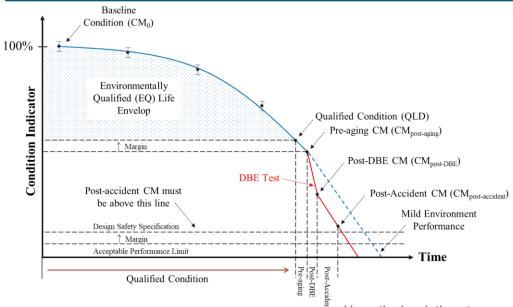

ion cracking of metal alloys



#### Characterization of harvested baffle former bolts









### **Harvesting and Mitigation**

### **Materials harvesting**







### Advanced weld repairing



ABSI laser welding technique (courtesy of EPRI)



### Modeling and simulation of irradiated concrete



siderite

RIVE (-), test reactor data

RIVE (%)



### **Concrete Degradation**

#### **Concrete NDE**









Shallow ML models e.g. Support Vector Regression (SVR) (support vector machine for regression)

Min.  $\frac{1}{2}||w||^2a_0$ 

Constrain:  $|y_i - x_i| < \varepsilon$ 

Input: Extracted and selected features

#### Input: Time-domain signal and frequency spectrum

#### **Deep Neural Network (DNN)**



# **Irradiated concrete**



e) GE/J45, f) GC/G45.





### Cable aging research









### **Cable NDE and online monitoring**









## **Sustaining National Nuclear Assets**

*lwrs.inl.gov* 

Thank you for your attention Questions?