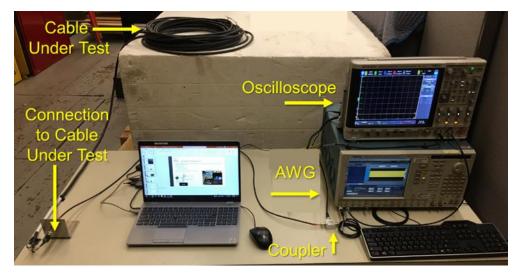

tion of harvested baffle former bolts









### **Harvesting and Mitigation**

### **Materials harvesting**







### Advanced weld repairing



ABSI laser welding technique (courtesy of EPRI)



### Modeling and simulation of irradiated concrete



siderite

RIVE (-), test reactor data

RIVE (%)



### **Concrete Degradation**

#### **Concrete NDE**









Shallow ML models e.g. Support Vector Regression (SVR) (support vector machine for regression)

Min.  $\frac{1}{2}||w||^2a_0$ 

Constrain:  $|y_i - x_i| < \varepsilon$ 

Input: Extracted and selected features

#### Input: Time-domain signal and frequency spectrum

#### **Deep Neural Network (DNN)**



# **Irradiated concrete**



e) GE/J45, f) GC/G45.





### Cable aging research









### **Cable NDE and online monitoring**









## **Sustaining National Nuclear Assets**

*lwrs.inl.gov* 

Thank you for your attention Questions?